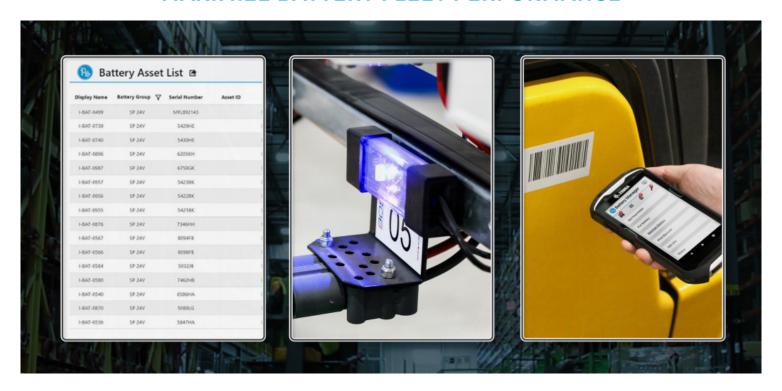

The process is simple, but the insight it gives you is invaluable. All you need to do is to scan the barcode labels on a battery, then you will be able to view all the battery information on the touch computer, including the battery location, and maintenance status.

You can also scan battery maintenance activities. These tasks are automatically recorded, providing you with a comprehensive log of maintenance activities, and taking away the guesswork when these activities were completed. This allows you to proactively schedule essential battery maintenance and determine when it was carried out.

#### **PREMIUM REPORTING**

Battery Manager works with the industry standard iBOS system. It tracks and stores every event occuring in your battery fleet and every interaction, the data associated with these events are stored in iBOSWorld. Battery Manager provides accurate and comprehensive reports and provides you a view of all your battery and truck assets from the Asset List. Every asset is managed by Battery Manager and the software provides you with an accurate asset report with the asset ID, brand, model, serial number, and history life.