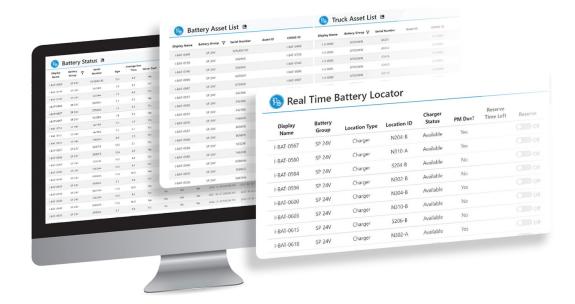

#### **PREMIUM REPORTING**

Battery Manager works with the industry standard iBOS system. It tracks and stores every event occuring in your battery fleet and every interaction, the data associated with these events are stored in iBOSWorld. Battery Manager provides accurate and comprehensive reports and provides you a view of all your battery and truck assets from the Asset List. Every asset is managed by Battery Manager and the software provides you with an accurate asset report with the asset ID, brand, model, serial number, and history life.

Together they provide a comprehensive overview of what assets you have on-site at any time. You can also quickly, easily, and remotely know all the management level battery information (the watering and wash scheduling, average run time and how old the battery is etc.) from the Battery Status. It will give you a snapshot of every battery on site, and the history of every battery is also recorded.

The reporting includes the Real-Time Battery Locator so that you can know the exact location of every battery. You'll be able to see if it's on charge and give you the exact truck location if it is already on a truck. You no longer have to chase down the battery location to carry out a service.