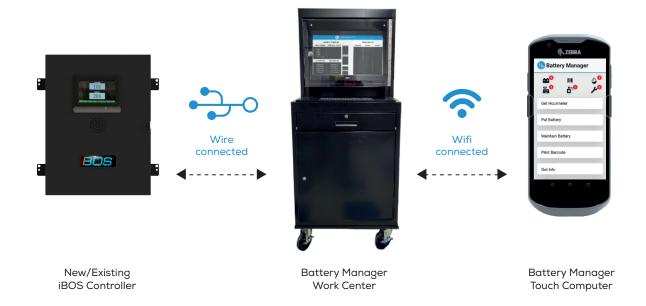

#### THE SYSTEM IN A NUTSHELL

Working with iBOS Series 6, the Battery Manager module, comprises of the Battery Manager Workstation, Touch Computer and communication peripherals for quick, easy and seamless integration in to the battery room.