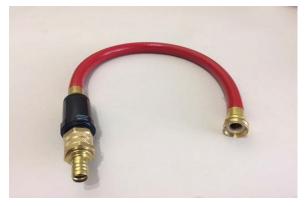

INJ-607 Instant Valve PRO

INJ-645 Inline Regulator Assembly (for use inside the tank)

INJ-674 Replacement Cap, Chain and Rim

INJ-672 Switch, HydroCart Max (serial number 20111959 and higher)

INJ-676 Heavy-duty red output hose with kink protector & brass fittings, 15'. HydroCart Max, serial number above 20111923