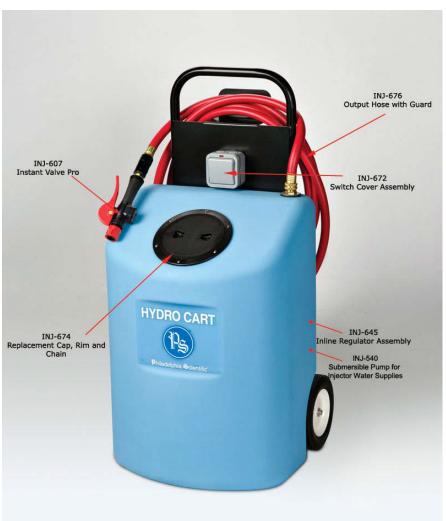

## **Product Anatomy and Associated Parts INJ-HCT**

HydroCart Max 20 Gallon AC powered mobile pumping cart for use with Water Injector Systems

INJ-527 Quick-Connect FxF Thread (No Check Valve) (6 pack)

INJ-540 Replacement Pump for Injector Water Supplies

INJ-607 Instant Valve PRO

INJ-645 Inline Regulator Assembly (for use inside the tank)

INJ-674 Replacement Cap, Chain and Rim

INJ-672 Switch, HydroCart Max (serial number 20111959 and higher)

INJ-676 Heavy-duty red output hose with kink protector & brass fittings, 15'. HydroCart Max, serial number above 20111923