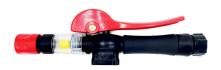

INJ-607 Instant Valve PRO

INJ-645 Inline Regulator Assembly (for use inside the tank)

INJ-674 Replacement Cap, Chain and Rim

INJ-672 Switch, HydroCart Max (serial number 20111959 and higher)

INJ-676 Heavy-duty red output hose with kink protector & brass fittings, 15'. HydroCart Max, serial number above 20111923