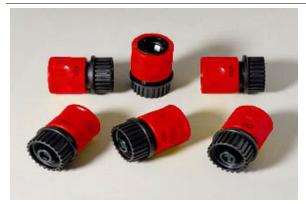

## **Product Anatomy and Associated Parts INJ-HCT**

HydroCart Max 20 Gallon AC powered mobile pumping cart for use with Water Injector Systems

INJ-527 Quick-Connect FxF Thread (No Check Valve) (6 pack)

INJ-540 Replacement Pump for Injector Water Supplies