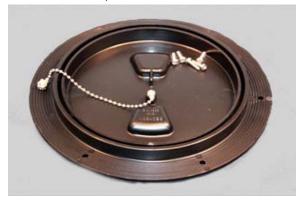

INJ-607 Instant Valve PRO

INJ-645 Inline Regulator Assembly (for use inside the tank)

INJ-674 Replacement Cap, Chain and Rim

INJ-672 Switch, HydroCart Max (serial number 20111959 and higher)

INJ-676 Heavy-duty red output hose with kink protector & brass fittings, 15'. HydroCart Max, serial number above 20111923