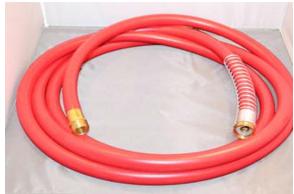

INJ-607 Instant Valve PRO

INJ-645 Inline Regulator Assembly (for use inside the tank)

INJ-674 Replacement Cap, Chain and Rim

INJ-672 Switch, HydroCart Max (serial number 20111959 and higher)

INJ-676 Heavy-duty red output hose with kink protector & brass fittings, 15'. HydroCart Max, serial number above 20111923