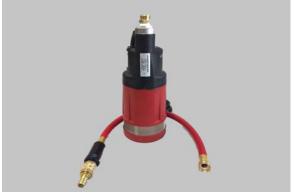

## **Product Anatomy and Associated Parts INJ-HCT**

HydroCart Max 20 Gallon AC powered mobile pumping cart for use with Water Injector Systems

INJ-527 Quick-Connect FxF Thread (No Check Valve) (6 pack)

INJ-540 Replacement Pump for Injector Water Supplies