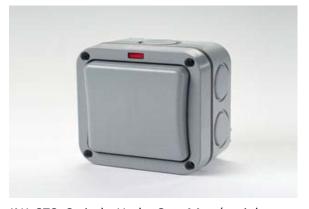

INJ-607 Instant Valve PRO

INJ-645 Inline Regulator Assembly (for use inside the tank)

INJ-674 Replacement Cap, Chain and Rim

INJ-672 Switch, HydroCart Max (serial number 20111959 and higher)

INJ-676 Heavy-duty red output hose with kink protector & brass fittings, 15'. HydroCart Max, serial number above 20111923