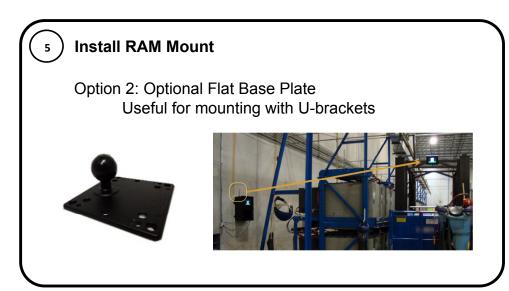

**Install RAM Mount** Option 1: Diamond Base Plate Dash or Wall Mount

**Connect Power** Route power cord and connect to either 110 Volt or 220 Volt receptacle.

If "Received" is not greater than 95, the antenna may need to be relocated to improve the signal strength.