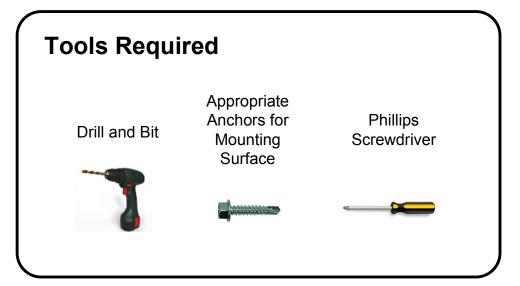

## **Items Included**

**Install RF Modem** Mount RF modem to inside of control box. Connect antenna cable, wireless display cable and power supply.

Connect wireless display cable to connector marked inside control box, connect power to UPS, and route antenna cable through hole in the bottom of the control box.