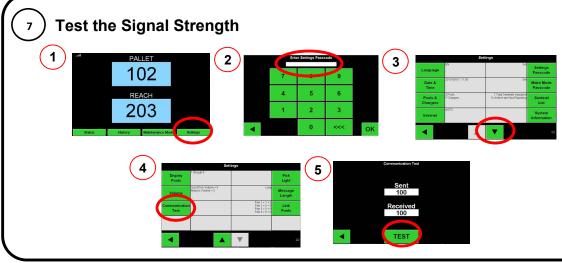

**Install RAM Mount** Option 1: Diamond Base Plate Dash or Wall Mount

**Connect Power** Route power cord and connect to either 110 Volt or 220 Volt receptacle.

If "Received" is not greater than 95, the antenna may need to be relocated to improve the signal strength.