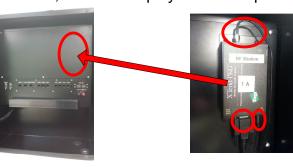

## **Items Included**

**Install RF Modem** Mount RF modem to inside of control box. Connect antenna cable, wireless display cable and power supply.

Connect wireless display cable to connector marked inside control box, connect power to UPS, and route antenna cable through hole in the bottom of the control box.