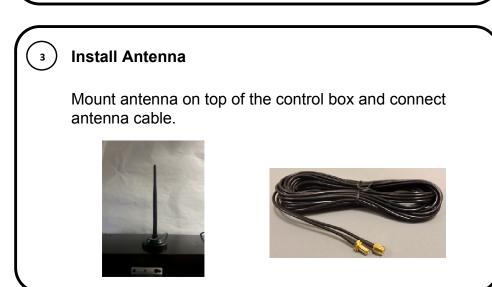

## **Items Included**

**Install RF Modem** Mount RF modem to inside of control box. Connect antenna cable, wireless display cable and power supply.

Connect wireless display cable to connector marked inside control box, connect power to UPS, and route antenna cable through hole in the bottom of the control box.