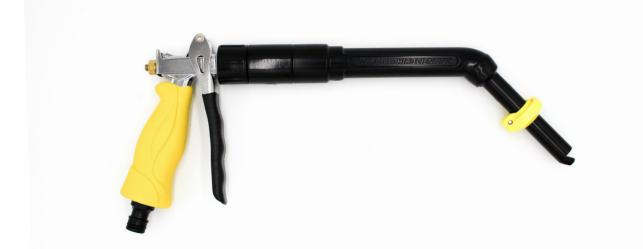

## **PRODUCT ANATOMY AND ASSOCIATED PARTS**



## ACC-069 - SET OF COUPLINGS

6 Each Male Quick-Connect x Female Hose Thread with Check Valve.

6 Each Male Quick-Connect x Male Hose Thread with Ball and Washer.



**GUN-E24 - EXTENSION** 24" Gun-X Body Extension



**GUN-E9 - EXTENSION** 9" Gun-X Body Extension





## FOR PRODUCT SPECIFICATIONS, USER GUIDES AND FURTHER INFORMATION PLEASE VISIT:

HTTPS://WWW.PHLSCI.COM/PRODUCT-LINES/BATTERY-WATERING-GUN/MODEL-GUNX

DOC0110 © 2021 Philadelphia Scientific LLC. All Rights Reserved. Philadelphia Scientific and the PS logo are registered trademarks of Philadelphia Scientific LLC. Gun-X is a trademark of Philadelphia Scientific LLC. E&O.E



## WWW.PHLSCI.COM

Philadelphia Scientific LLC P: +1 (215) 616 0390 E: info@phlsci.com

Philadelphia Sc