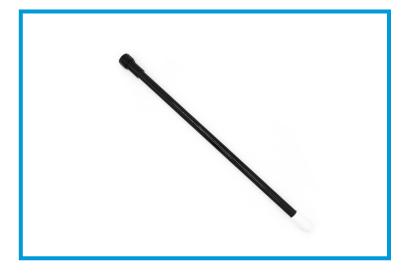

## ACC-069 - SET OF COUPLINGS

6 Each Male Quick-Connect x Female Hose Thread with Check Valve.

6 Each Male Quick-Connect x Male Hose Thread with Ball and Washer.

**GUN-E24 - EXTENSION** 24" Gun-X Body Extension