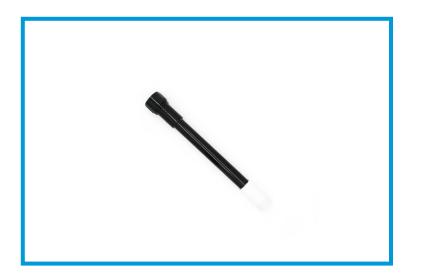

## **PRODUCT ANATOMY AND ASSOCIATED PARTS**



## ACC-069 - SET OF COUPLINGS

6 Each Male Quick-Connect x Female Hose Thread with Check Valve.

6 Each Male Quick-Connect x Male Hose Thread with Ball and Washer.



**GUN-E24 - EXTENSION** 24" Gun-X Body Extension



**GUN-E9 - EXTENSION** 9" Gun-X Body Extension





## FOR PRODUCT SPECIFICATIONS, USER GUIDES AND FURTHER INFORMATION PLEASE VISIT:

HTTPS://WWW.PHLSCI.COM/PRODUCT-LINES/BATTERY-WATERING-GUN/MODEL-GUNX

DOC0110 © 2021 Philadelphia Scientific LLC. All Rights Reserved. Philadelphia Scientific and the PS logo are registered trademarks of Philadelphia Scientific LLC. Gun-X is a trademark of Philadelphia Scientific LLC. E&O.E



## WWW.PHLSCI.COM

Philadelphia Scientific LLC P: +1 (215) 616 0390 E: info@phlsci.com

Philadelphia Scientific EMEA P: +44 (0) 1204 467777 E: info@phlsci.co.uk in f 🛩 🛅 🗸 🖸

Philadelphia Scientific ASIA PACIFIC P: +61 (2) 8004 2447 E: info@phlsci.com.au