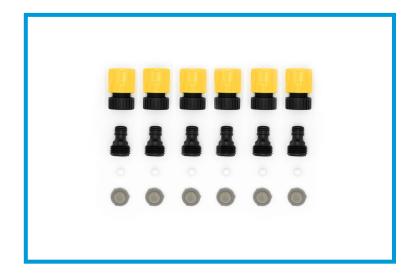

## ACC-069 - SET OF COUPLINGS

6 Each Male Quick-Connect x Female Hose Thread with Check Valve.

6 Each Male Quick-Connect x Male Hose Thread with Ball and Washer.

**GUN-E24 - EXTENSION** 24" Gun-X Body Extension