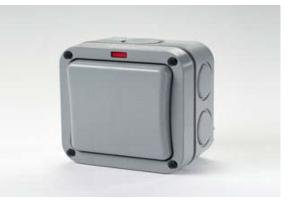

INJ-607 Instant Valve PRO

INJ-645 Inline Regulator Assembly (for use inside the tank)

INJ-674 Replacement Cap, Chain and Rim

INJ-672 Switch, HydroCart Max (serial number 20111959 and higher)

INJ-676 Heavy-duty red output hose with kink protector & brass fittings, 15'. HydroCart Max, serial number above 20111923