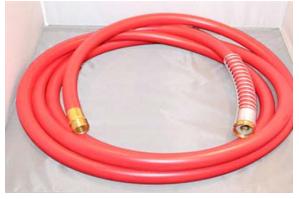

INJ-607 Instant Valve PRO

INJ-645 Inline Regulator Assembly (for use inside the tank)

INJ-674 Replacement Cap, Chain and Rim

INJ-672 Switch, HydroCart Max (serial number 20111959 and higher)

INJ-676 Heavy-duty red output hose with kink protector & brass fittings, 15'. HydroCart Max, serial number above 20111923