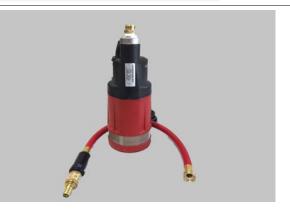

## Product Anatomy and Associated Parts INJ-HCT

HydroCart Max 20 Gallon AC powered mobile pumping cart for use with Water Injector Systems

INJ-527 Quick-Connect FxF Thread (No Check Valve) (6 pack)

INJ-540 Replacement Pump for Injector Water Supplies