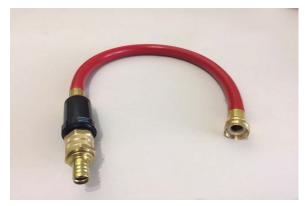

INJ-607 Instant Valve PRO

INJ-645 Inline Regulator Assembly (for use inside the tank)

INJ-674 Replacement Cap, Chain and Rim

INJ-672 Switch, HydroCart Max (serial number 20111959 and higher)

INJ-676 Heavy-duty red output hose with kink protector & brass fittings, 15'. HydroCart Max, serial number above 20111923