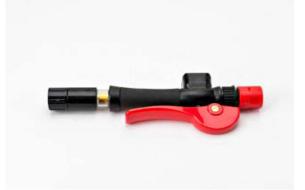

INJ-607 Instant Valve PRO

INJ-645 Inline Regulator Assembly (for use inside the tank)

INJ-674 Replacement Cap, Chain and Rim

INJ-672 Switch, HydroCart Max (serial number 20111959 and higher)

INJ-676 Heavy-duty red output hose with kink protector & brass fittings, 15'. HydroCart Max, serial number above 20111923