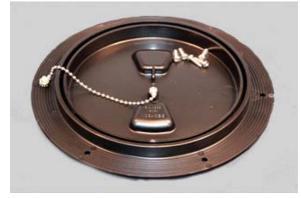

INJ-607 Instant Valve PRO

INJ-645 Inline Regulator Assembly (for use inside the tank)

INJ-674 Replacement Cap, Chain and Rim

INJ-672 Switch, HydroCart Max (serial number 20111959 and higher)

INJ-676 Heavy-duty red output hose with kink protector & brass fittings, 15'. HydroCart Max, serial number above 20111923