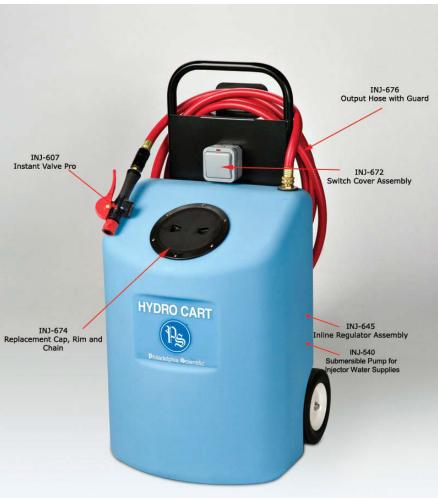

## Product Anatomy and Associated Parts INJ-HCT

HydroCart Max 20 Gallon AC powered mobile pumping cart for use with Water Injector Systems

INJ-527 Quick-Connect FxF Thread (No Check Valve) (6 pack)

INJ-540 Replacement Pump for Injector Water Supplies

INJ-607 Instant Valve PRO

INJ-645 Inline Regulator Assembly (for use inside the tank)

INJ-674 Replacement Cap, Chain and Rim

INJ-672 Switch, HydroCart Max (serial number 20111959 and higher)

INJ-676 Heavy-duty red output hose with kink protector & brass fittings, 15'. HydroCart Max, serial number above 20111923