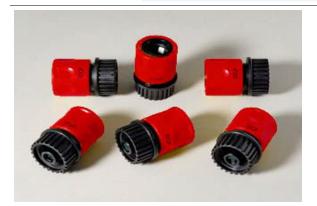

## Product Anatomy and Associated Parts INJ-HCT

HydroCart Max 20 Gallon AC powered mobile pumping cart for use with Water Injector Systems

INJ-527 Quick-Connect FxF Thread (No Check Valve) (6 pack)

INJ-540 Replacement Pump for Injector Water Supplies